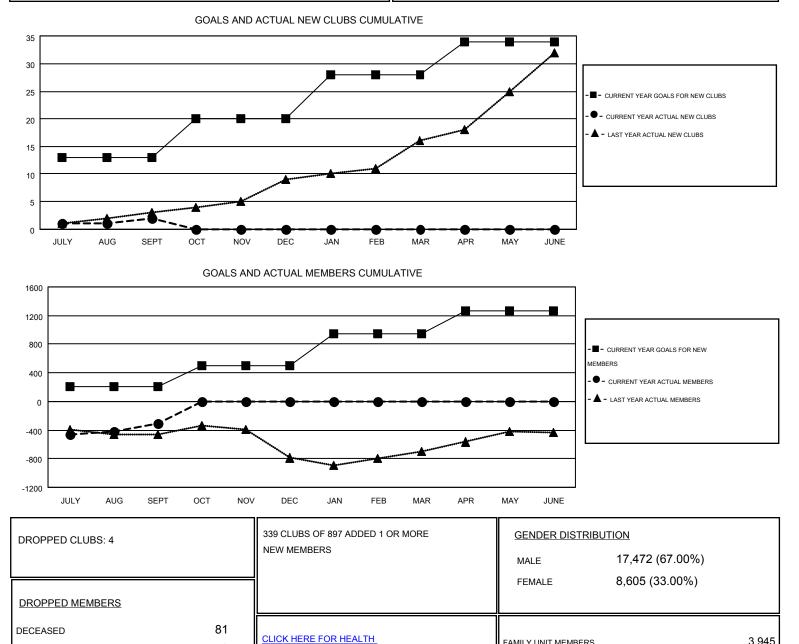

#### HAL GRIFFIN GMT

| GMT: HAL GF           | RIFFIN           |           |                  |                  |                       |                    |                                        |                    | GMT CA 1         |
|-----------------------|------------------|-----------|------------------|------------------|-----------------------|--------------------|----------------------------------------|--------------------|------------------|
| Clubs                 |                  |           |                  |                  | Members               |                    |                                        |                    |                  |
| RESULTS FOR 2015-2016 |                  |           |                  |                  | RESULTS FOR 2015-2016 |                    |                                        |                    |                  |
| QUARTER               | NEW CLUB<br>GOAL | NEW CLUBS | DROPPED<br>CLUBS | NET<br>GAIN/LOSS | QUARTER               | NEW MEMBER<br>GOAL | CHARTER AND<br>NEW<br>MEMBERS<br>ADDED | DROPPED<br>MEMBERS | NET<br>GAIN/LOSS |
| JULY/AUG/SEPT         | 13               | 2         | 4                | -2               | JULY/AUG/SEPT         | 212                | 974                                    | 1,284              | -310             |
| OCT/NOV/DEC           | 7                | 0         | 0                | 0                | OCT/NOV/DEC           | 289                | 0                                      | 0                  | 0                |
| JAN/FEB/MAR           | 8                | 0         | 0                | 0                | JAN/FEB/MAR           | 441                | 0                                      | 0                  | 0                |
| APR/MAY/JUNE          | 6                | 0         | 0                | 0                | APR/MAY/JUNE          | 325                | 0                                      | 0                  | 0                |

CLUB CANCELLED

OTHER

TOTAL

ASSESSMENT DATA

3

1,199

1,283

FAMILY UNIT MEMBERS

HEAD OF HOUSEHOLD

NON-HEAD OF HOUSEHOLD

3,945

1,933

2,012